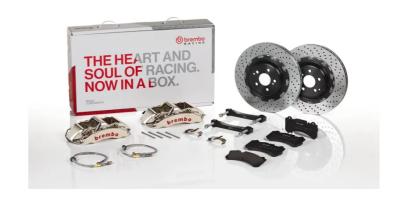

## The 1M1.8020AR GT kit is synonymous with superior performance

Complete braking systems, comprising components derived from the world of motorsports and offering unrivalled levels of technology on the market. They feature aluminium radial-mounted fixed calipers, with opposing pistons. Depending on the type of system and the required performance level, the calipers can either be in two-parts, monoblock or even monoblock machined from solid billet metal. The uprated brake discs can be integral (one-piece) or composite, drilled or slotted.

- ✓ Brembo quality
- ✓ Safety
- ✓ Performance
- ✓ Comfort
- Racing inspired
- Sports driving
- Sporty look

Available in 1 colours