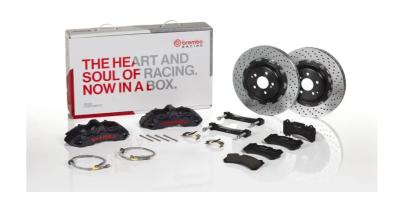

## The 1M1.8032AS GT kit is synonymous with superior performance

Complete braking systems, comprising components derived from the world of motorsports and offering unrivalled levels of technology on the market. They feature aluminium radial-mounted fixed calipers, with opposing pistons. Depending on the type of system and the required performance level, the calipers can either be in two-parts, monoblock or even monoblock machined from solid billet metal. The uprated brake discs can be integral (one-piece) or composite, drilled or slotted.

- Brembo quality
- ✓ Safety
- ✓ Performance
- ✓ Comfort
- Racing inspired
- Sports driving
- ✓ Sporty look

Available in 1 colours