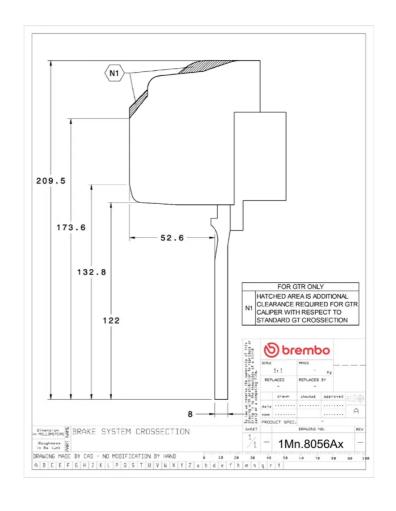

## **Technical specifications**

Axle Diameter Thickness (TH)

**Front** 355 mm 32 mm

Caliper pistons Disc type Caliper type

6 2 pieces Monoblock