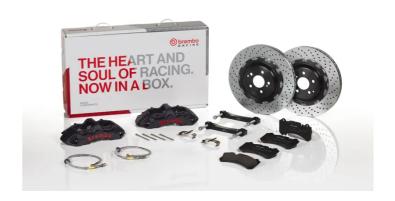

## The 1M1.8056AS GT kit is synonymous with superior performance

Complete braking systems, comprising components derived from the world of motorsports and offering unrivalled levels of technology on the market. They feature aluminium radial-mounted fixed calipers, with opposing pistons. Depending on the type of system and the required performance level, the calipers can either be in two-parts, monoblock or even monoblock machined from solid billet metal. The uprated brake discs can be integral (one-piece) or composite, drilled or slotted.

- Brembo quality
- ✓ Safety
- ✓ Performance
- ✓ Comfort
- Racing inspired
- Sports driving
- ✓ Sporty look

Available in 1 colours