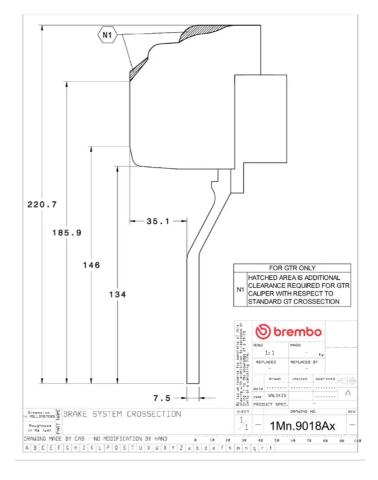

## UPGRADE GT KIT 1M1.9018A\_

## The 1M1.9018A\_ GT kit is synonymous with superior performance

Complete braking systems, comprising components derived from the world of motorsports and offering unrivalled levels of technology on the market. They feature aluminium radial-mounted fixed calipers, with opposing pistons. Depending on the type of system and the required performance level, the calipers can either be in two-parts, monoblock or even monoblock machined from solid billet metal. The uprated brake discs can be integral (one-piece) or composite, drilled or slotted.