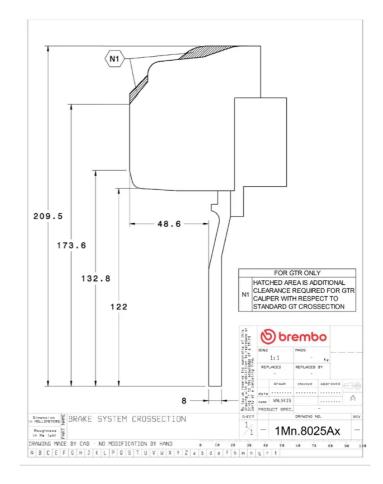

## () brembo

## UPGRADE GT | R KIT 1M2.8025AR

The 1M2.8025AR GT kit is synonymous with superior performance

Complete braking systems, comprising components derived from the world of motorsports and offering unrivalled levels of technology on the market. They feature aluminium radial-mounted fixed calipers, with opposing pistons. Depending on the type of system and the required performance level, the calipers can either be in two-parts, monoblock or even monoblock machined from solid billet metal. The uprated brake discs can be integral (one-piece) or composite, drilled or slotted.

- Brembo quality
- Safety
- Performance
- Comfort
- Racing inspired
- Sports driving
- Sporty look

Available in 1 colours







## **Technical specifications**