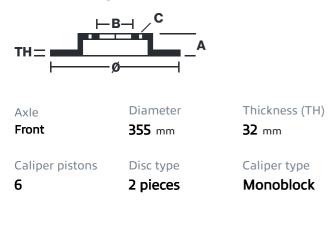

## () brembo

## UPGRADE GT | R KIT 1M2.8025AR

The 1M2.8025AR GT kit is synonymous with superior performance

Complete braking systems, comprising components derived from the world of motorsports and offering unrivalled levels of technology on the market. They feature aluminium radial-mounted fixed calipers, with opposing pistons. Depending on the type of system and the required performance level, the calipers can either be in two-parts, monoblock or even monoblock machined from solid billet metal. The uprated brake discs can be integral (one-piece) or composite, drilled or slotted.

- Brembo quality
- Safety
- Performance
- Comfort
- Racing inspired
- Sports driving
- Sporty look

Available in 1 colours







## **Technical specifications**