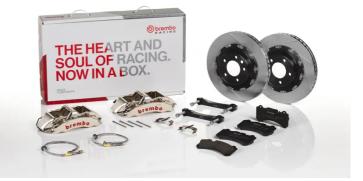

## UPGRADE GT | R KIT 1M2.8025AR

The 1M2.8025AR GT kit is synonymous with superior performance

Complete braking systems, comprising components derived from the world of motorsports and offering unrivalled levels of technology on the market. They feature aluminium radial-mounted fixed calipers, with opposing pistons. Depending on the type of system and the required performance level, the calipers can either be in two-parts, monoblock or even monoblock machined from solid billet metal. The uprated brake discs can be integral (one-piece) or composite, drilled or slotted.

- Brembo quality
- Safety
- Performance
- Comfort
- Racing inspired
- Sports driving
- Sporty look

Available in 1 colours