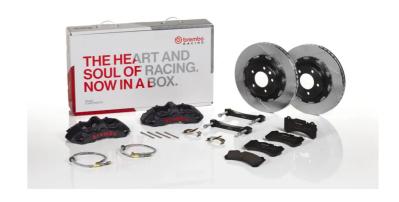

## UPGRADE GT | S KIT 1M2.8036AS

## The 1M2.8036AS GT kit is synonymous with superior performance

Complete braking systems, comprising components derived from the world of motorsports and offering unrivalled levels of technology on the market. They feature aluminium radial-mounted fixed calipers, with opposing pistons. Depending on the type of system and the required performance level, the calipers can either be in two-parts, monoblock or even monoblock machined from solid billet metal. The uprated brake discs can be integral (one-piece) or composite, drilled or slotted.