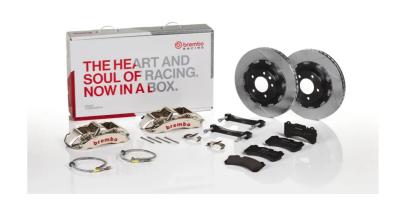

## The 1M2.8045AR GT kit is synonymous with superior performance

Complete braking systems, comprising components derived from the world of motorsports and offering unrivalled levels of technology on the market. They feature aluminium radial-mounted fixed calipers, with opposing pistons. Depending on the type of system and the required performance level, the calipers can either be in two-parts, monoblock or even monoblock machined from solid billet metal. The uprated brake discs can be integral (one-piece) or composite, drilled or slotted.

- Brembo quality
- ✓ Safety
- ✓ Performance
- ✓ Comfort
- Racing inspired
- Sports driving
- Sporty look

Available in 1 colours

1M2.8045ARR