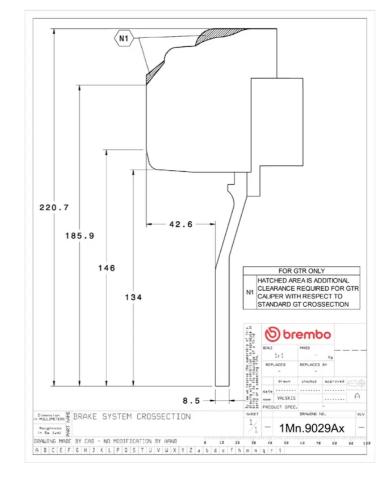

## UPGRADE GT KIT 1M2.9029A\_

## **Technical specifications**

Axle Diameter Thickness (TH)

Front 380 mm 32 mm

Caliper pistons Disc type Caliper type

6 2 pieces Monoblock

**COMPATIBLE VEHICLES**