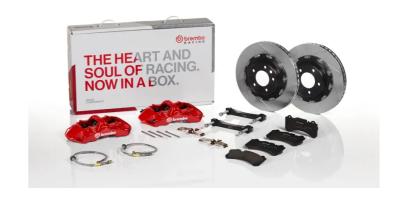

## The 1M2.9029A\_ GT kit is synonymous with superior performance

Complete braking systems, comprising components derived from the world of motorsports and offering unrivalled levels of technology on the market. They feature aluminium radial-mounted fixed calipers, with opposing pistons. Depending on the type of system and the required performance level, the calipers can either be in two-parts, monoblock or even monoblock machined from solid billet metal. The uprated brake discs can be integral (one-piece) or composite, drilled or slotted.