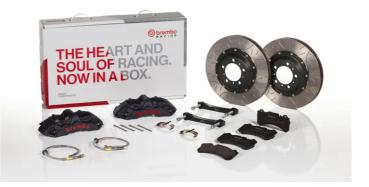

## UPGRADE GT | S KIT 1M3.8031AS

The 1M3.8031AS GT kit is synonymous with superior performance

Complete braking systems, comprising components derived from the world of motorsports and offering unrivalled levels of technology on the market. They feature aluminium radial-mounted fixed calipers, with opposing pistons. Depending on the type of system and the required performance level, the calipers can either be in two-parts, monoblock or even monoblock machined from solid billet metal. The uprated brake discs can be integral (one-piece) or composite, drilled or slotted.

- Brembo quality
- Safety
- Performance
- Comfort
- Racing inspired
- Sports driving
- Sporty look

Available in 1 colours

1M3.8031ASS