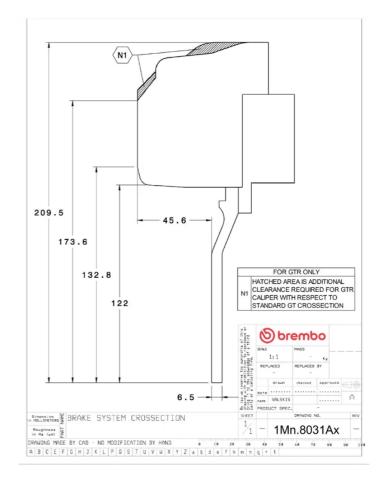

## () brembo

## UPGRADE GT | S KIT 1M3.8031AS

The 1M3.8031AS GT kit is synonymous with superior performance

Complete braking systems, comprising components derived from the world of motorsports and offering unrivalled levels of technology on the market. They feature aluminium radial-mounted fixed calipers, with opposing pistons. Depending on the type of system and the required performance level, the calipers can either be in two-parts, monoblock or even monoblock machined from solid billet metal. The uprated brake discs can be integral (one-piece) or composite, drilled or slotted.

- Brembo quality
- Safety
- Performance
- Comfort
- Racing inspired
- Sports driving
- Sporty look

Available in 1 colours



1M3.8031ASS





## **Technical specifications**