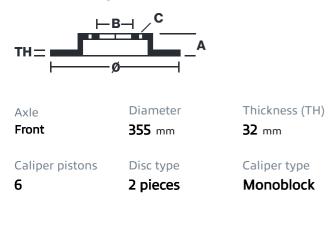

## () brembo

## UPGRADE GT | S KIT 1M3.8031AS

The 1M3.8031AS GT kit is synonymous with superior performance

Complete braking systems, comprising components derived from the world of motorsports and offering unrivalled levels of technology on the market. They feature aluminium radial-mounted fixed calipers, with opposing pistons. Depending on the type of system and the required performance level, the calipers can either be in two-parts, monoblock or even monoblock machined from solid billet metal. The uprated brake discs can be integral (one-piece) or composite, drilled or slotted.

- Brembo quality
- Safety
- Performance
- Comfort
- Racing inspired
- Sports driving
- Sporty look

Available in 1 colours



1M3.8031ASS





## **Technical specifications**