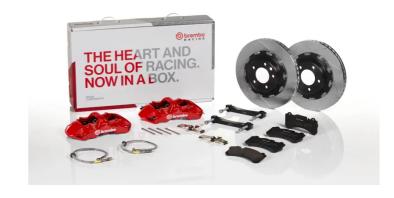

## UPGRADE GT KIT 1N2.9059A\_

## The 1N2.9059A\_ GT kit is synonymous with superior performance

Complete braking systems, comprising components derived from the world of motorsports and offering unrivalled levels of technology on the market. They feature aluminium radial-mounted fixed calipers, with opposing pistons. Depending on the type of system and the required performance level, the calipers can either be in two-parts, monoblock or even monoblock machined from solid billet metal. The uprated brake discs can be integral (one-piece) or composite, drilled or slotted.