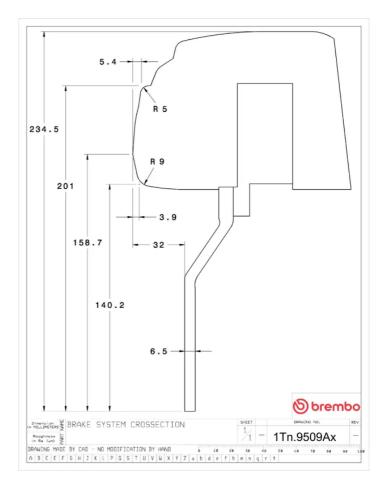

## () brembo

## UPGRADE GT KIT 1T2.9509A\_

The 1T2.9509A\_ GT kit is synonymous with superior performance

Complete braking systems, comprising components derived from the world of motorsports and offering unrivalled levels of technology on the market. They feature aluminium radial-mounted fixed calipers, with opposing pistons. Depending on the type of system and the required performance level, the calipers can either be in two-parts, monoblock or even monoblock machined from solid billet metal. The uprated brake discs can be integral (one-piece) or composite, drilled or slotted.

1T2.9509A2

- Brembo quality
- Safety
- Performance
- Comfort
- Sports driving
- Sporty look

Available in 5 colours



1T2.9509A5

1T2.9509A6

1T2.9509A7





## **Technical specifications**