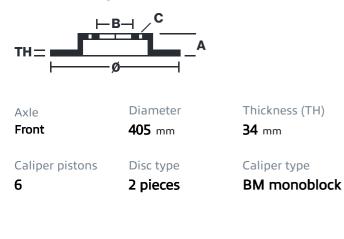

## () brembo

## UPGRADE GT KIT 1T2.9509A\_

The 1T2.9509A\_ GT kit is synonymous with superior performance

Complete braking systems, comprising components derived from the world of motorsports and offering unrivalled levels of technology on the market. They feature aluminium radial-mounted fixed calipers, with opposing pistons. Depending on the type of system and the required performance level, the calipers can either be in two-parts, monoblock or even monoblock machined from solid billet metal. The uprated brake discs can be integral (one-piece) or composite, drilled or slotted.

1T2.9509A2

- Brembo quality
- Safety
- Performance
- Comfort
- Sports driving
- Sporty look

Available in 5 colours



1T2.9509A5

1T2.9509A6

1T2.9509A7





## **Technical specifications**