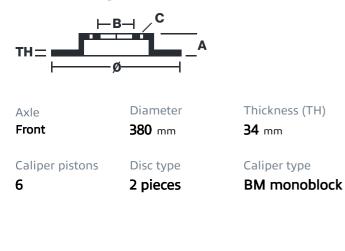

## () brembo

## UPGRADE GT KIT 1T3.9010A\_

The 1T3.9010A\_ GT kit is synonymous with superior performance

Complete braking systems, comprising components derived from the world of motorsports and offering unrivalled levels of technology on the market. They feature aluminium radial-mounted fixed calipers, with opposing pistons. Depending on the type of system and the required performance level, the calipers can either be in two-parts, monoblock or even monoblock machined from solid billet metal. The uprated brake discs can be integral (one-piece) or composite, drilled or slotted.

- Brembo quality
- Safety
- Performance
- Comfort
- Sports driving
- Sporty look

Available in 5 colours



1T3.9010A2 **—** 1T3.9010A5

1T3.9010A6

1T3.9010A7





## **Technical specifications**





**COMPATIBLE VEHICLES**