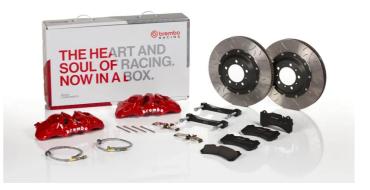

## UPGRADE GT KIT 1T3.9010A\_

The 1T3.9010A\_ GT kit is synonymous with superior performance

Complete braking systems, comprising components derived from the world of motorsports and offering unrivalled levels of technology on the market. They feature aluminium radial-mounted fixed calipers, with opposing pistons. Depending on the type of system and the required performance level, the calipers can either be in two-parts, monoblock or even monoblock machined from solid billet metal. The uprated brake discs can be integral (one-piece) or composite, drilled or slotted.

- Brembo quality
- Safety
- Performance
- Comfort
- Sports driving
- Sporty look

Available in 5 colours

1T3.9010A2 **—** 1T3.9010A5

1T3.9010A6

1T3.9010A7