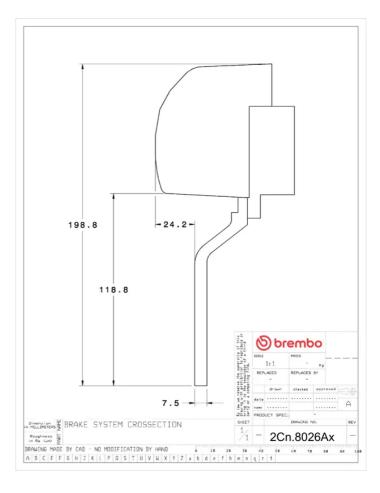

## () brembo

## UPGRADE GT KIT 2C1.8026A\_

The 2C1.8026A\_ GT kit is synonymous with superior performance

Complete braking systems, comprising components derived from the world of motorsports and offering unrivalled levels of technology on the market. They feature aluminium radial-mounted fixed calipers, with opposing pistons. Depending on the type of system and the required performance level, the calipers can either be in two-parts, monoblock or even monoblock machined from solid billet metal. The uprated brake discs can be integral (one-piece) or composite, drilled or slotted.

- Brembo quality
- Safety
- Performance
- Comfort
- Sports driving
- Sporty look

Available in 3 colours

2C1.8026A1

2C1.8026A2

2C1.8026A3





## **Technical specifications**





**COMPATIBLE VEHICLES**