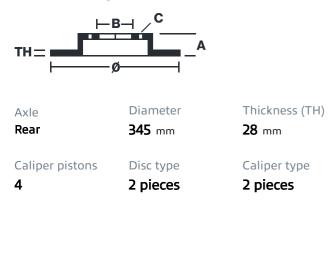

## () brembo

## UPGRADE GT KIT 2C1.8026A\_

The 2C1.8026A\_ GT kit is synonymous with superior performance

Complete braking systems, comprising components derived from the world of motorsports and offering unrivalled levels of technology on the market. They feature aluminium radial-mounted fixed calipers, with opposing pistons. Depending on the type of system and the required performance level, the calipers can either be in two-parts, monoblock or even monoblock machined from solid billet metal. The uprated brake discs can be integral (one-piece) or composite, drilled or slotted.

- Brembo quality
- Safety
- Performance
- Comfort
- Sports driving
- Sporty look

Available in 3 colours

2C1.8026A1

2C1.8026A2

2C1.8026A3





## **Technical specifications**





**COMPATIBLE VEHICLES**