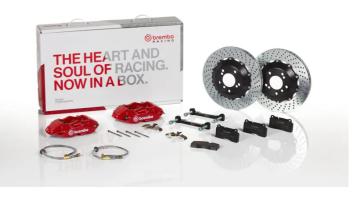

## UPGRADE GT KIT 2P1.8058A\_

The 2P1.8058A\_ GT kit is synonymous with superior performance

Complete braking systems, comprising components derived from the world of motorsports and offering unrivalled levels of technology on the market. They feature aluminium radial-mounted fixed calipers, with opposing pistons. Depending on the type of system and the required performance level, the calipers can either be in two-parts, monoblock or even monoblock machined from solid billet metal. The uprated brake discs can be integral (one-piece) or composite, drilled or slotted.

- Brembo quality
- Safety
- Performance
- Comfort
- Sports driving
- Sporty look

Available in 4 colours

2P1.8058A1

2P1.8058A2

2P1.8058A3

2P1.8058A5