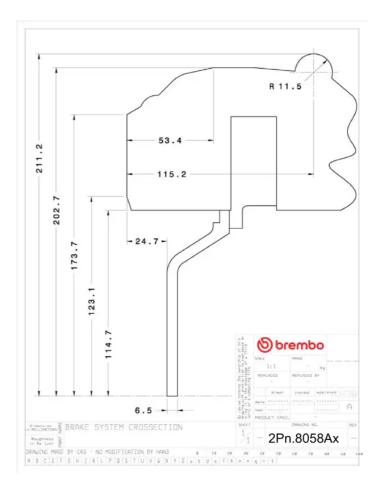

## () brembo

## UPGRADE GT KIT 2P1.8058A\_

The 2P1.8058A\_ GT kit is synonymous with superior performance

Complete braking systems, comprising components derived from the world of motorsports and offering unrivalled levels of technology on the market. They feature aluminium radial-mounted fixed calipers, with opposing pistons. Depending on the type of system and the required performance level, the calipers can either be in two-parts, monoblock or even monoblock machined from solid billet metal. The uprated brake discs can be integral (one-piece) or composite, drilled or slotted.

- Brembo quality
- Safety
- Performance
- Comfort
- Sports driving
- Sporty look

Available in 4 colours

2P1.8058A1

2P1.8058A2

2P1.8058A3

2P1.8058A5





## **Technical specifications**





**COMPATIBLE VEHICLES**