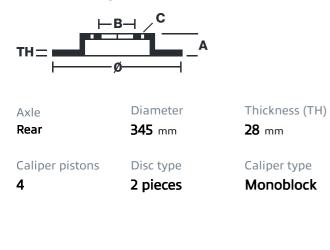

## () brembo

## UPGRADE GT KIT 2P1.8058A\_

The 2P1.8058A\_ GT kit is synonymous with superior performance

Complete braking systems, comprising components derived from the world of motorsports and offering unrivalled levels of technology on the market. They feature aluminium radial-mounted fixed calipers, with opposing pistons. Depending on the type of system and the required performance level, the calipers can either be in two-parts, monoblock or even monoblock machined from solid billet metal. The uprated brake discs can be integral (one-piece) or composite, drilled or slotted.

- Brembo quality
- Safety
- Performance
- Comfort
- Sports driving
- Sporty look

Available in 4 colours

2P1.8058A1

2P1.8058A2

2P1.8058A3

2P1.8058A5





## **Technical specifications**





**COMPATIBLE VEHICLES**