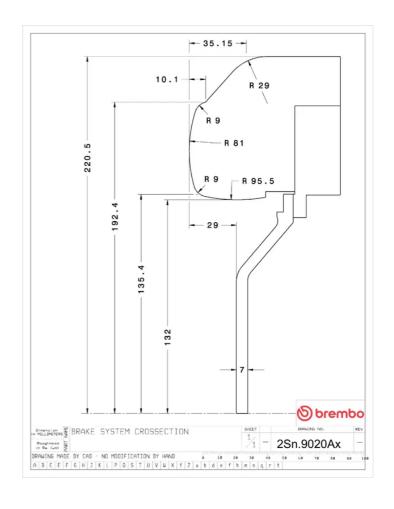

## **Technical specifications**

Axle Diameter Thickness (TH)

**Rear** 380 mm 28 mm

Caliper pistons Disc type Caliper type

4 2 pieces BM monoblock