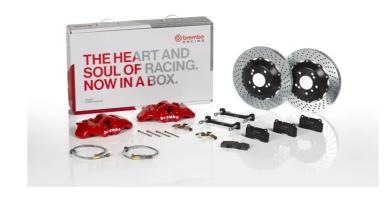

## UPGRADE GT KIT 2S1.9020A\_

## The 2S1.9020A\_ GT kit is synonymous with superior performance

Complete braking systems, comprising components derived from the world of motorsports and offering unrivalled levels of technology on the market. They feature aluminium radial-mounted fixed calipers, with opposing pistons. Depending on the type of system and the required performance level, the calipers can either be in two-parts, monoblock or even monoblock machined from solid billet metal. The uprated brake discs can be integral (one-piece) or composite, drilled or slotted.