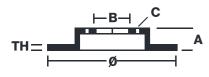

## **Technical specifications**

| Diameter Ø                     | Thickness (TH)             | Number of holes               |
|--------------------------------|----------------------------|-------------------------------|
| <b>320</b> mm                  | <b>5,5</b> mm              | 6                             |
| Hole diameter<br><b>8,5</b> mm | Centering (B) <b>64</b> mm | Brake disc type<br>Floating   |
| Off set (A)<br><b>7,5</b> mm   | Surface width<br><b>34</b> | Holes fixing (C) <b>80</b> mm |
| Units per box                  |                            |                               |