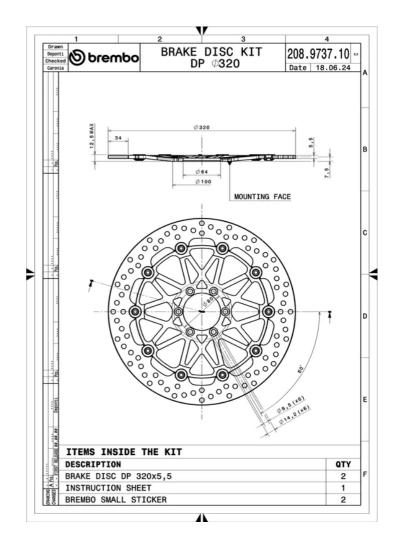

## **SUPERSPORT 208973710**

The 208973710 brake disc is synonymous with reliability

Supersport discs are available with a 34-mm-high braking surface and thickness increased to 5.5 mm. Completely floating, they consist of the heat-treated steel band, capable of withstanding extreme thermal-mechanical stress, and the aluminium alloy hub carved from a billet.

## **Technical specifications**

| Diameter Ø                     | Thickness (TH)             | Number of holes               |
|--------------------------------|----------------------------|-------------------------------|
| <b>320</b> mm                  | <b>5,5</b> mm              | 6                             |
| Hole diameter<br><b>8,5</b> mm | Centering (B) <b>64</b> mm | Brake disc type<br>Floating   |
| Off set (A)<br><b>7,5</b> mm   | Surface width<br><b>34</b> | Holes fixing (C) <b>80</b> mm |
| Units per box                  |                            |                               |