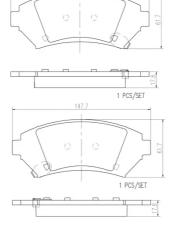

## **Technical specifications**

EAN code Thickness **8020584081334 18** mm

Width Height Braking system

148 mm 62 mm Wagner

Wear indicator WVA number Accessories

Acoustic 23358,23359,23360 With anti-squeal shim

147.7