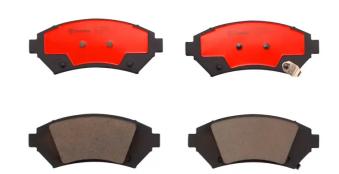

## BRAKE PAD PRIME CERAMIC P07006N

## The P07006N NAO brake pad is synonymous with reliability

Brembo NAO brake pads stand out for their ultimate braking comfort, reduced friction wear and low dust mission, which makes for cleaner rims and reduced maintenance requirements. The advanced friction material in keeping with the strictest environmental standards is the main distinguishing feature of NAO compounds.

- ✓ OE-equivalent
- Brembo quality
- Safety
- Comfort
- Durability
- ✓ Dust reduction
- ✓ With accessories