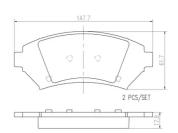

## **Technical specifications**

EAN code Thickness **8020584081334 18** mm

Width Height Braking system

148 mm 62 mm Wagner

Wear indicator WVA number Accessories

Acoustic 23358,23359,23360 With anti-squeal shim

147.7