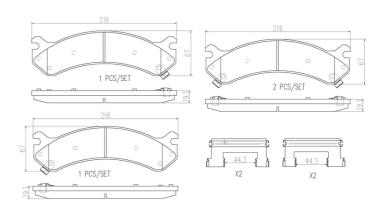

## **Technical specifications**

| EAN code<br><b>8020584096178</b> | Axle<br>Front           | Thickness 19 mm                         |
|----------------------------------|-------------------------|-----------------------------------------|
| Width 216 mm                     | Height<br><b>67</b> mm  | Braking system <b>Akebono</b>           |
| Wear indicator<br>Acoustic       | WVA number <b>24628</b> | Accessories<br>With anti-squeal<br>shim |