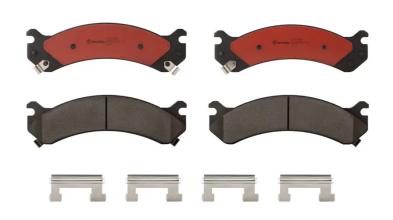

## BRAKE PAD PRIME CERAMIC P10026N

## The P10026N NAO brake pad is synonymous with reliability

Brembo NAO brake pads stand out for their ultimate braking comfort, reduced friction wear and low dust mission, which makes for cleaner rims and reduced maintenance requirements. The advanced friction material in keeping with the strictest environmental standards is the main distinguishing feature of NAO compounds.

- ✓ OE-equivalent
- Brembo quality
- Safety
- ✓ Comfort
- Durability
- ✓ Dust reduction
- ✓ With accessories

## **Technical specifications**

| EAN code<br><b>8020584096178</b> | Axle<br>Front           | Thickness 19 mm                         |
|----------------------------------|-------------------------|-----------------------------------------|
| Width 216 mm                     | Height<br><b>67</b> mm  | Braking system <b>Akebono</b>           |
| Wear indicator<br>Acoustic       | WVA number <b>24628</b> | Accessories<br>With anti-squeal<br>shim |