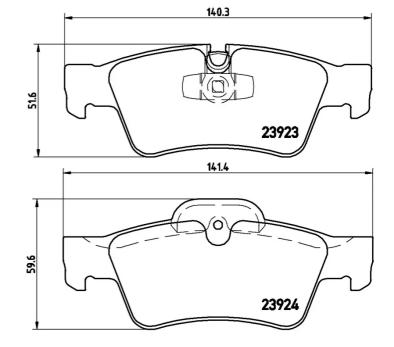

## **Technical specifications**

EAN code Thickness **8020584061152 18** mm

Width Height Braking system

**140** mm **52** mm **Teves** 

Wear indicator WVA number Accessories

Prepared for wear indicator 23923,23924 With anti-squeal shim