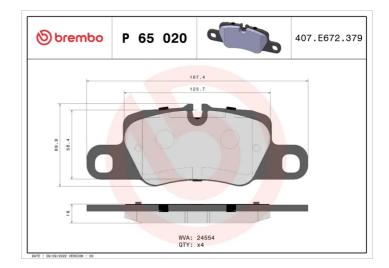

### **Technical specifications**

| EAN code       | Axle         | Thickness     |
|----------------|--------------|---------------|
| 8020584090800  | <b>Rear</b>  | <b>16</b> mm  |
| Width          | Height       | Braking syst  |
| <b>187</b> mm  | <b>70</b> mm | <b>Brembo</b> |
| Wear indicator | WVA number   | Accessories   |

Prepared for wear indicator

24554

| Inickness      |
|----------------|
| <b>16</b> mm   |
|                |
|                |
| Braking system |
| Brembo         |
|                |

With anti-squeal shim