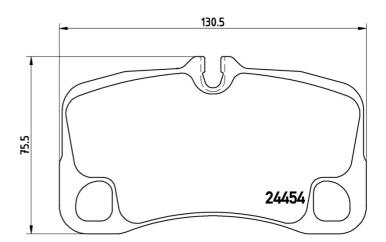

### **Technical specifications**

| EAN code       | Axle         |
|----------------|--------------|
| 8020584103609  | <b>Rear</b>  |
| Width          | Height       |
| <b>131</b> mm  | <b>76</b> mm |
| Wear indicator | W///A pumber |

Wear indicator WVA number Prepared for wear 24454

With anti-squeal shim