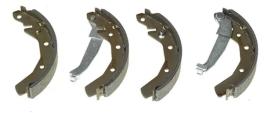

## SHOE S 10 517

The S 10 517 brake shoe is synonymous with reliability

Brembo brake shoes of original equipment quality guarantee the safe and reliable performance of your drum braking system. All Brembo brake shoes are accompanied by a ECE-R90 homologation certificate.

- OE-equivalent
- Brembo quality
- ECE-R90 certificate
- Safety

**31** mm

Durability

## **Technical specifications**

| EAN code<br><b>8432509651513</b> | Rear    |
|----------------------------------|---------|
| Width                            | Braking |

Braking system TRW Parking brake lever With handbrake lever