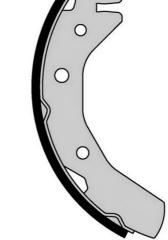

## SHOE S 10 517

The S 10 517 brake shoe is synonymous with reliability

Brembo brake shoes of original equipment quality guarantee the safe and reliable performance of your drum braking system. All Brembo brake shoes are accompanied by a ECE-R90 homologation certificate.

- OE-equivalent
- Brembo quality
- ECE-R90 certificate
- Safety

**31** mm

Durability