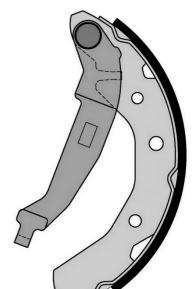

## SHOE S 10 517

The S 10 517 brake shoe is synonymous with reliability

Brembo brake shoes of original equipment quality guarantee the safe and reliable performance of your drum braking system. All Brembo brake shoes are accompanied by a ECE-R90 homologation certificate.

- OE-equivalent
- Brembo quality
- ECE-R90 certificate
- Safety

**31** mm

Durability