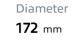

## SHOE S 23 579

The S 23 579 brake shoe is synonymous with reliability

Brembo brake shoes of original equipment quality guarantee the safe and reliable performance of your drum braking system. All Brembo brake shoes are accompanied by a ECE-R90 homologation certificate.

- OE-equivalent
- Brembo quality
- ECE-R90 certificate
- Safety
- Durability
- With accessories

Type Parking brake

Parking brake lever With accessories