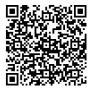

## SHOE S 23 579

The S 23 579 brake shoe is synonymous with reliability

Brembo brake shoes of original equipment quality guarantee the safe and reliable performance of your drum braking system. All Brembo brake shoes are accompanied by a ECE-R90 homologation certificate.

- OE-equivalent
- Brembo quality
- ECE-R90 certificate
- Safety
- Durability
- With accessories

Type Parking brake

Parking brake lever With accessories