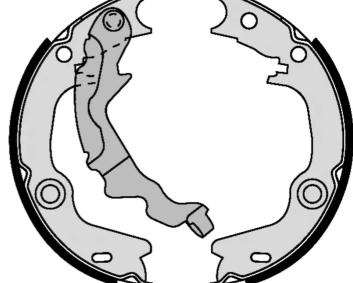

## **SHOE S 30 532**

The S 30 532 brake shoe is synonymous with reliability

Brembo brake shoes of original equipment quality guarantee the safe and reliable performance of your drum braking system. All Brembo brake shoes are accompanied by a ECE-R90 homologation certificate.

## **Technical specifications**

Rear

EAN code 8432509651889

168 mm

Diameter

Width 32 mm Parking brake lever With handbrake lever

Туре Parking brake

**COMPATIBLE VEHICLES** 