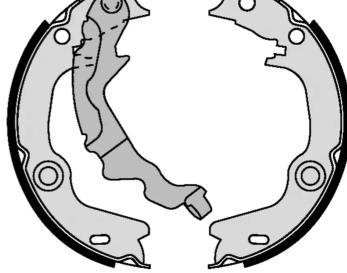

## **SHOE S 30 532**

The S 30 532 brake shoe is synonymous with reliability

Brembo brake shoes of original equipment quality guarantee the safe and reliable performance of your drum braking system. All Brembo brake shoes are accompanied by a ECE-R90 homologation certificate.

## **Technical specifications**

Rear

EAN code 8432509651889

168 mm

Diameter

Width 32 mm Parking brake lever With handbrake lever

Туре Parking brake

**COMPATIBLE VEHICLES** 