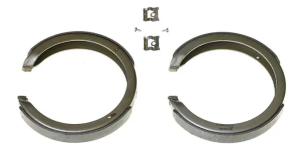

## SHOE S 49 523

The S 49 523 brake shoe is synonymous with reliability

Brembo brake shoes of original equipment quality guarantee the safe and reliable performance of your drum braking system. All Brembo brake shoes are accompanied by a ECE-R90 homologation certificate.

- OE-equivalent
- Brembo quality
- ECE-R90 certificate
- Safety
- Durability
- With accessories

## **Technical specifications**

| EAN code<br>8432509652091 | Rear                                    | Diameter<br><b>190</b> mm |
|---------------------------|-----------------------------------------|---------------------------|
| Width<br><b>25</b> mm     | Parking brake lever<br>With accessories |                           |
| Tuno                      |                                         |                           |