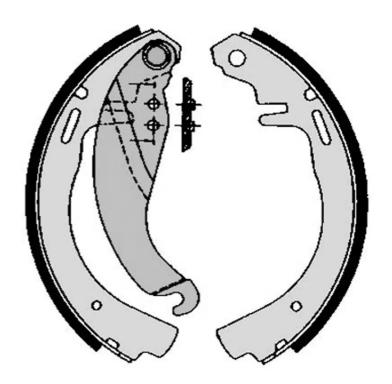

## SHOE S 59 506

## The S 59 506 brake shoe is synonymous with reliability

Brembo brake shoes of original equipment quality guarantee the safe and reliable performance of your drum braking system. All Brembo brake shoes are accompanied by a ECE-R90 homologation certificate.

## **Technical specifications**

Diameter EAN code Rear 8432509642894 **200** mm

Width Braking system With handbrake **General Motors 29** mm

Parking brake lever lever

**COMPATIBLE VEHICLES** 