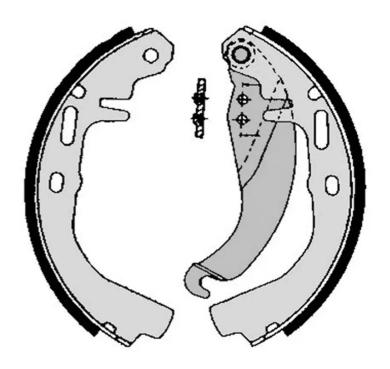

## SHOE S 59 507

## The S 59 507 brake shoe is synonymous with reliability

Brembo brake shoes of original equipment quality guarantee the safe and reliable performance of your drum braking system. All Brembo brake shoes are accompanied by a ECE-R90 homologation certificate.

## **Technical specifications**

EAN code 8432509642900 Rear Diameter 200 mm

Width Braking system
46 mm General Motors

Parking brake lever With handbrake lever