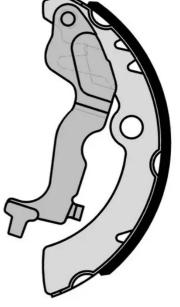

## SHOE S 79 528

The S 79 528 brake shoe is synonymous with reliability

Brembo brake shoes of original equipment quality guarantee the safe and reliable performance of your drum braking system. All Brembo brake shoes are accompanied by a ECE-R90 homologation certificate.

## **Technical specifications**

| EAN code      | Deer |
|---------------|------|
| 8432509662526 | Rear |

Diameter **180** mm

Width 26 mm Parking brake lever With handbrake lever