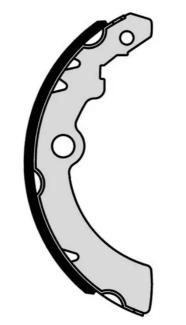

## SHOE S 79 528

The S 79 528 brake shoe is synonymous with reliability

Brembo brake shoes of original equipment quality guarantee the safe and reliable performance of your drum braking system. All Brembo brake shoes are accompanied by a ECE-R90 homologation certificate.

## **Technical specifications**

| EAN code      | Deer |
|---------------|------|
| 8432509662526 | Rear |

Diameter **180** mm

Width 26 mm Parking brake lever With handbrake lever