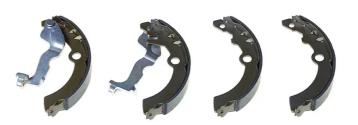

## SHOE S 79 528

The S 79 528 brake shoe is synonymous with reliability

Brembo brake shoes of original equipment quality guarantee the safe and reliable performance of your drum braking system. All Brembo brake shoes are accompanied by a ECE-R90 homologation certificate.