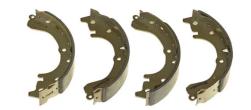

## SHOE S 83 514

## The S 83 514 brake shoe is synonymous with reliability

Brembo brake shoes of original equipment quality guarantee the safe and reliable performance of your drum braking system. All Brembo brake shoes are accompanied by a ECE-R90 homologation certificate.