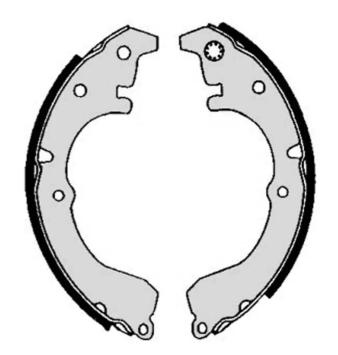

## SHOE S 83 514

## The S 83 514 brake shoe is synonymous with reliability

Brembo brake shoes of original equipment quality guarantee the safe and reliable performance of your drum braking system. All Brembo brake shoes are accompanied by a ECE-R90 homologation certificate.