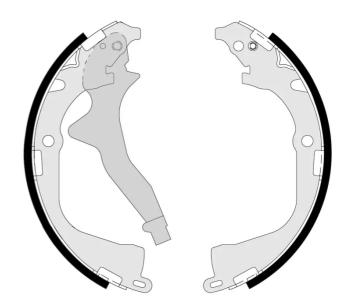

## SHOE S 85 542

The S 85 542 brake shoe is synonymous with reliability

Brembo brake shoes of original equipment quality guarantee the safe and reliable performance of your drum braking system. All Brembo brake shoes are accompanied by a ECE-R90 homologation certificate.

## **Technical specifications**

| EAN code<br><b>8432509652152</b> | Rear                                           | Diameter<br><b>295</b> mm |
|----------------------------------|------------------------------------------------|---------------------------|
| Width<br><b>57</b> mm            | Parking brake lever<br>With handbrake<br>lever |                           |