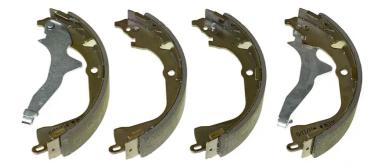

## SHOE S 85 542

The S 85 542 brake shoe is synonymous with reliability

Brembo brake shoes of original equipment quality guarantee the safe and reliable performance of your drum braking system. All Brembo brake shoes are accompanied by a ECE-R90 homologation certificate.

- OE-equivalent
- Brembo quality
- ECE-R90 certificate
- Safety
- Durability