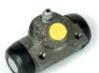

## The H 23 028 shoe kit is synonymous with reliability

The standard Brembo kit is the ideal solution for drum brake maintenance. The kit contains all the components necessary for drum brake maintenance: shoes, brake wheel cylinders, springs, lubricant, and fixing kit.

## **Technical specifications**

| EAN code<br><b>8020584070420</b> | Axle<br><b>Rear</b>                         | Diameter<br><b>180</b> mm          |
|----------------------------------|---------------------------------------------|------------------------------------|
| Width<br><b>30</b> mm            | Master cylinder<br>diameter<br><b>21</b> mm | Type of assembly Not pre-assembled |
| Braking system  AP Lockheed      | Brake proportioning valve                   |                                    |