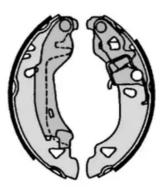

## **SHOE KIT H 23 028**

## The H 23 028 shoe kit is synonymous with reliability

The standard Brembo kit is the ideal solution for drum brake maintenance. The kit contains all the components necessary for drum brake maintenance: shoes, brake wheel cylinders, springs, lubricant, and fixing kit.

- ✓ OE-equivalent
- Brembo quality
- ✓ ECE-R90 certificate
- ✓ Safety
- Durability
- Quick assembly
- With accessories