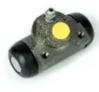

## The H 23 028 shoe kit is synonymous with reliability

The standard Brembo kit is the ideal solution for drum brake maintenance. The kit contains all the components necessary for drum brake maintenance: shoes, brake wheel cylinders, springs, lubricant, and fixing kit.

## **Technical specifications**

| EAN code<br><b>8020584070420</b> | Axle<br><b>Rear</b>                         | Diameter<br><b>180</b> mm          |
|----------------------------------|---------------------------------------------|------------------------------------|
| Width<br><b>30</b> mm            | Master cylinder<br>diameter<br><b>21</b> mm | Type of assembly Not pre-assembled |
| Braking system  AP Lockheed      | Brake proportioning valve                   |                                    |