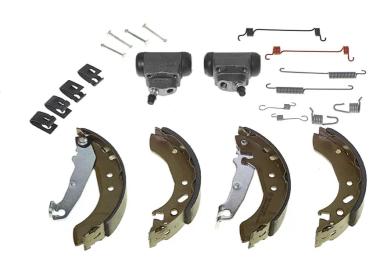

## The H 24 031 shoe kit is synonymous with reliability

The standard Brembo kit is the ideal solution for drum brake maintenance. The kit contains all the components necessary for drum brake maintenance: shoes, brake wheel cylinders, springs, lubricant, and fixing kit.

- ✓ OE-equivalent
- Brembo quality
- ✓ ECE-R90 certificate
- ✓ Safety
- Durability
- Quick assembly
- With accessories