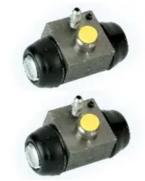

## The H 24 070 shoe kit is synonymous with reliability

The standard Brembo kit is the ideal solution for drum brake maintenance. The kit contains all the components necessary for drum brake maintenance: shoes, brake wheel cylinders, springs, lubricant, and fixing kit.