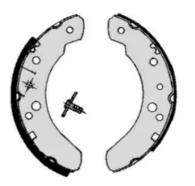

## The H 24 070 shoe kit is synonymous with reliability

The standard Brembo kit is the ideal solution for drum brake maintenance. The kit contains all the components necessary for drum brake maintenance: shoes, brake wheel cylinders, springs, lubricant, and fixing kit.