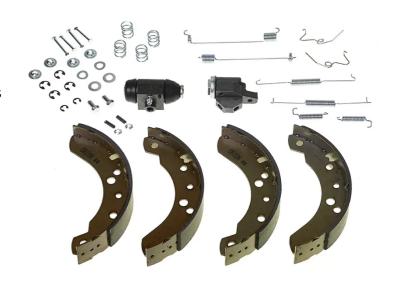

## The H 24 070 shoe kit is synonymous with reliability

The standard Brembo kit is the ideal solution for drum brake maintenance. The kit contains all the components necessary for drum brake maintenance: shoes, brake wheel cylinders, springs, lubricant, and fixing kit.

- ✓ OE-equivalent
- Brembo quality
- ✓ ECE-R90 certificate
- ✓ Safety
- Durability
- Quick assembly
- With accessories