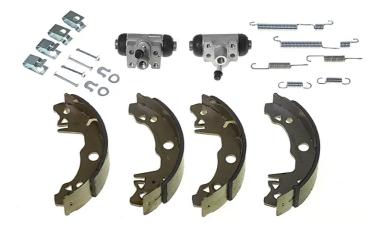

## SHOE KIT H 28 012

The H 28 012 shoe kit is synonymous with reliability

The standard Brembo kit is the ideal solution for drum brake maintenance. The kit contains all the components necessary for drum brake maintenance: shoes, brake wheel cylinders, springs, lubricant, and fixing kit.

- ✓ OE-equivalent
- ✓ Brembo quality
- ECE-R90 certificate
- Safety
- Durability
- Quick assembly
- With accessories

## **Technical specifications**

| EAN code              | Axle                                        | Diameter                              |
|-----------------------|---------------------------------------------|---------------------------------------|
| 8020584071588         | <b>Rear</b>                                 | <b>180</b> mm                         |
| Width<br><b>31</b> mm | Master cylinder<br>diameter<br><b>19</b> mm | Type of assembly<br>Not pre-assembled |