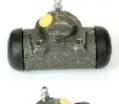

## The H 61 009 shoe kit is synonymous with reliability

The standard Brembo kit is the ideal solution for drum brake maintenance. The kit contains all the components necessary for drum brake maintenance: shoes, brake wheel cylinders, springs, lubricant, and fixing kit.

- ✓ OE-equivalent
- Brembo quality
- ✓ ECE-R90 certificate
- ✓ Safety
- Durability
- Quick assembly
- With accessories