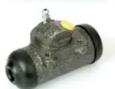

## The H 61 009 shoe kit is synonymous with reliability

The standard Brembo kit is the ideal solution for drum brake maintenance. The kit contains all the components necessary for drum brake maintenance: shoes, brake wheel cylinders, springs, lubricant, and fixing kit.

- ✓ OE-equivalent
- Brembo quality
- ✓ ECE-R90 certificate
- ✓ Safety
- Durability
- Quick assembly
- With accessories