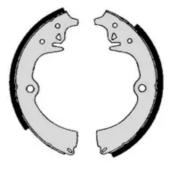

## The H 61 009 shoe kit is synonymous with reliability

The standard Brembo kit is the ideal solution for drum brake maintenance. The kit contains all the components necessary for drum brake maintenance: shoes, brake wheel cylinders, springs, lubricant, and fixing kit.

- ✓ OE-equivalent
- Brembo quality
- ✓ ECE-R90 certificate
- ✓ Safety
- Durability
- Quick assembly
- With accessories