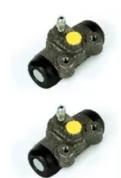

## The H 61 019 shoe kit is synonymous with reliability

The standard Brembo kit is the ideal solution for drum brake maintenance. The kit contains all the components necessary for drum brake maintenance: shoes, brake wheel cylinders, springs, lubricant, and fixing kit.

## **Technical specifications**

| EAN code      | Axle                                        | Diameter                           |
|---------------|---------------------------------------------|------------------------------------|
| 8020584072943 | <b>Rear</b>                                 | 229 mm                             |
| Width 42 mm   | Master cylinder<br>diameter<br><b>21</b> mm | Type of assembly Not pre-assembled |