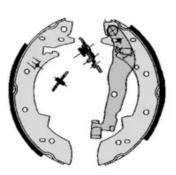

## The H 61 019 shoe kit is synonymous with reliability

The standard Brembo kit is the ideal solution for drum brake maintenance. The kit contains all the components necessary for drum brake maintenance: shoes, brake wheel cylinders, springs, lubricant, and fixing kit.

- ✓ OE-equivalent
- Brembo quality
- ✓ ECE-R90 certificate
- ✓ Safety
- Durability
- Quick assembly
- ✓ With accessories

Braking system

Lucas