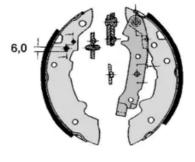

## The H 61 025 shoe kit is synonymous with reliability

The standard Brembo kit is the ideal solution for drum brake maintenance. The kit contains all the components necessary for drum brake maintenance: shoes, brake wheel cylinders, springs, lubricant, and fixing kit.

## **Technical specifications**

| EAN code      | Axle                        | Diameter          |
|---------------|-----------------------------|-------------------|
| 8020584073001 | Rear                        | <b>180</b> mm     |
|               |                             |                   |
| Width         | Master cylinder<br>diameter | Type of assembly  |
| <b>32</b> mm  | <b>21</b> mm                | Not pre-assembled |