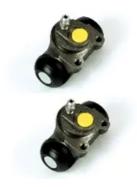

## The H 61 025 shoe kit is synonymous with reliability

The standard Brembo kit is the ideal solution for drum brake maintenance. The kit contains all the components necessary for drum brake maintenance: shoes, brake wheel cylinders, springs, lubricant, and fixing kit.

## **Technical specifications**

| EAN code      | Axle                        | Diameter          |
|---------------|-----------------------------|-------------------|
| 8020584073001 | Rear                        | <b>180</b> mm     |
|               |                             |                   |
| Width         | Master cylinder<br>diameter | Type of assembly  |
| <b>32</b> mm  | <b>21</b> mm                | Not pre-assembled |