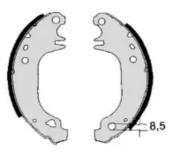

# The H 68 025 shoe kit is synonymous with reliability

The standard Brembo kit is the ideal solution for drum brake maintenance. The kit contains all the components necessary for drum brake maintenance: shoes, brake wheel cylinders, springs, lubricant, and fixing kit.

#### **Technical specifications**

| EAN code      | Axle | Diameter      |
|---------------|------|---------------|
| 8020584073810 | Rear | <b>180</b> mm |

Width Master cylinder diameter Type of assembly
42 mm 22 mm Not pre-assembled