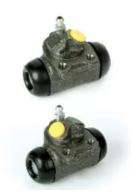

# The H 68 025 shoe kit is synonymous with reliability

The standard Brembo kit is the ideal solution for drum brake maintenance. The kit contains all the components necessary for drum brake maintenance: shoes, brake wheel cylinders, springs, lubricant, and fixing kit.

#### **Technical specifications**

| EAN code      | Axle | Diameter      |
|---------------|------|---------------|
| 8020584073810 | Rear | <b>180</b> mm |

Width Master cylinder diameter Type of assembly
42 mm 22 mm Not pre-assembled