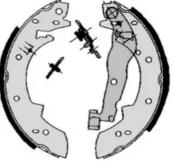

## **SHOE KIT H 68 053**

The H 68 053 shoe kit is synonymous with reliability

The standard Brembo kit is the ideal solution for drum brake maintenance. The kit contains all the components necessary for drum brake maintenance: shoes, brake wheel cylinders, springs, lubricant, and fixing kit.