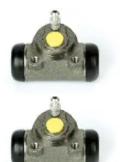

## **SHOE KIT H 68 053**

The H 68 053 shoe kit is synonymous with reliability

The standard Brembo kit is the ideal solution for drum brake maintenance. The kit contains all the components necessary for drum brake maintenance: shoes, brake wheel cylinders, springs, lubricant, and fixing kit.