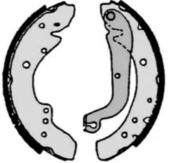

## **SHOE KIT H 68 058**

The H 68 058 shoe kit is synonymous with reliability

The standard Brembo kit is the ideal solution for drum brake maintenance. The kit contains all the components necessary for drum brake maintenance: shoes, brake wheel cylinders, springs, lubricant, and fixing kit.

- ✓ OE-equivalent
- Brembo quality
- ECE-R90 certificate
- Safety
- Durability
- Quick assembly
- With accessories