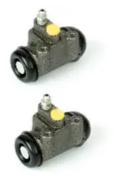

## **SHOE KIT H 68 058**

The H 68 058 shoe kit is synonymous with reliability

The standard Brembo kit is the ideal solution for drum brake maintenance. The kit contains all the components necessary for drum brake maintenance: shoes, brake wheel cylinders, springs, lubricant, and fixing kit.

- ✓ OE-equivalent
- Brembo quality
- ECE-R90 certificate
- Safety
- Durability
- Quick assembly
- With accessories

## **Technical specifications**

| EAN code<br>8020584074145      | Axle<br><b>Rear</b>                         | Diameter<br>254 mm                    |
|--------------------------------|---------------------------------------------|---------------------------------------|
| Width<br><b>57</b> mm          | Master cylinder<br>diameter<br><b>25</b> mm | Type of assembly<br>Not pre-assembled |
| Braking system<br><b>Lucas</b> | Brake proportioning<br>valve                | ]                                     |