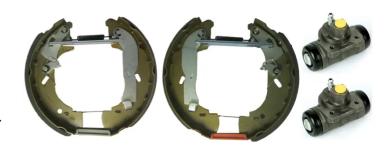

## The K 24 038 shoe kit is synonymous with reliability

The Brembo Kit & Fit is the ideal solution for the maintenance of drum brakes: everything you need for quick and efficient servicing is supplied in a single preassembled package, all with guaranteed Brembo quality. The kit contains all the components necessary for drum brake maintenance: shoes, brake wheel cylinders, springs, lubricant, and fixing kit.

## **Technical specifications**

| EAN code<br><b>8020584075593</b> | Axle<br><b>Rear</b>                           | Diameter<br>280 mm             |
|----------------------------------|-----------------------------------------------|--------------------------------|
| Width 65 mm                      | Master cylinder<br>diameter<br><b>25</b> mm   | Type of assembly Pre-assembled |
| Braking system<br>Bendix         | Brake proportioning<br>valve<br><b>Manual</b> |                                |