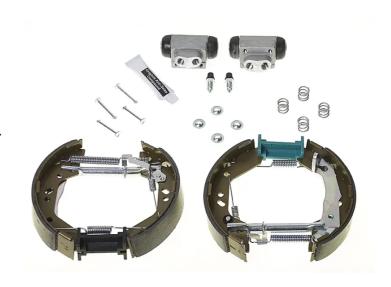

## **SHOE KIT K 30 012**

## The K 30 012 shoe kit is synonymous with reliability

The Brembo Kit & Fit is the ideal solution for the maintenance of drum brakes: everything you need for quick and efficient servicing is supplied in a single preassembled package, all with guaranteed Brembo quality. The kit contains all the components necessary for drum brake maintenance: shoes, brake wheel cylinders, springs, lubricant, and fixing kit.

- ✓ OE-equivalent
- Brembo quality
- ✓ ECE-R90 certificate
- Safety
- ✓ Durability
- Quick assembly
- ✓ With accessories
- ✓ Pre-Assembled Kit