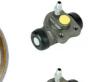

## The K 59 030 shoe kit is synonymous with reliability

The Brembo Kit & Fit is the ideal solution for the maintenance of drum brakes: everything you need for quick and efficient servicing is supplied in a single preassembled package, all with guaranteed Brembo quality. The kit contains all the components necessary for drum brake maintenance: shoes, brake wheel cylinders, springs, lubricant, and fixing kit.