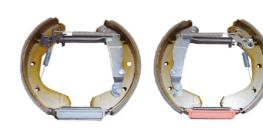

## The K 59 030 shoe kit is synonymous with reliability

The Brembo Kit & Fit is the ideal solution for the maintenance of drum brakes: everything you need for quick and efficient servicing is supplied in a single preassembled package, all with guaranteed Brembo quality. The kit contains all the components necessary for drum brake maintenance: shoes, brake wheel cylinders, springs, lubricant, and fixing kit.