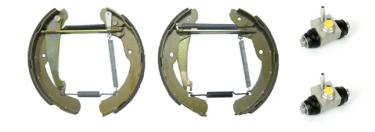

## The K 85 046 shoe kit is synonymous with reliability

The Brembo Kit & Fit is the ideal solution for the maintenance of drum brakes: everything you need for quick and efficient servicing is supplied in a single preassembled package, all with guaranteed Brembo quality. The kit contains all the components necessary for drum brake maintenance: shoes, brake wheel cylinders, springs, lubricant, and fixing kit.

## **Technical specifications**

| EAN code<br><b>8020584077221</b> | Axle<br><b>Rear</b>                           | Diameter<br>230 mm                    |
|----------------------------------|-----------------------------------------------|---------------------------------------|
| Width<br><b>32</b> mm            | Master cylinder<br>diameter<br><b>21</b> mm   | Type of assembly <b>Pre-assembled</b> |
| Braking system<br><b>VAG</b>     | Brake proportioning<br>valve<br><b>Manual</b> |                                       |