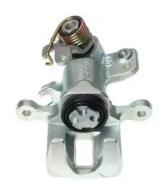

## CALIPER F 00 000

## The F 00 000 caliper is synonymous with reliability

Designed to provide the same performance as new calipers, Brembo remanufactured calipers embody an alternative solution to replacing broken or worn parts with new ones. The brake caliper remanufacturing process involves cleaning and applying a surface treatment to the caliper body, and the renewing of all worn internal components with new ones. The final testing at the end of this process guarantees a Brembo certified product.

## **Technical specifications**

EAN code Axle Diameter
8020584546130 Rear 30 mm

Number of pistons Braking system Position
1 TOKICO Left

**COMPATIBLE VEHICLES** 