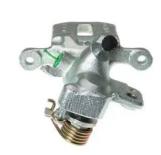

## CALIPER F 00 000

## The F 00 000 caliper is synonymous with reliability

Designed to provide the same performance as new calipers, Brembo remanufactured calipers embody an alternative solution to replacing broken or worn parts with new ones. The brake caliper remanufacturing process involves cleaning and applying a surface treatment to the caliper body, and the renewing of all worn internal components with new ones. The final testing at the end of this process guarantees a Brembo certified product.

## **Technical specifications**

EAN code Axle Diameter
8020584546130 Rear 30 mm

Number of pistons Braking system Position
1 TOKICO Left

**COMPATIBLE VEHICLES** 