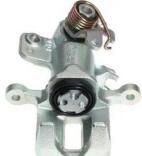

## CALIPER F 00 001

The F 00 001 caliper is synonymous with reliability

Designed to provide the same performance as new calipers, Brembo remanufactured calipers embody an alternative solution to replacing broken or worn parts with new ones. The brake caliper remanufacturing process involves cleaning and applying a surface treatment to the caliper body, and the renewing of all worn internal components with new ones. The final testing at the end of this process guarantees a Brembo certified product.

## **Technical specifications**

| EAN code          | Axle           | Diameter     |
|-------------------|----------------|--------------|
| 8020584546147     | <b>Rear</b>    | <b>30</b> mm |
| Number of pistons | Braking system | Position     |
| <b>1</b>          | <b>TOKICO</b>  | <b>Right</b> |