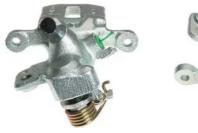

## CALIPER F 00 001

The F 00 001 caliper is synonymous with reliability

Designed to provide the same performance as new calipers, Brembo remanufactured calipers embody an alternative solution to replacing broken or worn parts with new ones. The brake caliper remanufacturing process involves cleaning and applying a surface treatment to the caliper body, and the renewing of all worn internal components with new ones. The final testing at the end of this process guarantees a Brembo certified product.

## **Technical specifications**

| EAN code          | Axle           | Diameter     |
|-------------------|----------------|--------------|
| 8020584546147     | <b>Rear</b>    | <b>30</b> mm |
| Number of pistons | Braking system | Position     |
| <b>1</b>          | <b>TOKICO</b>  | <b>Right</b> |