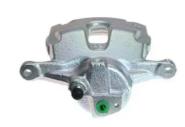

## CALIPER F 00 002

## The F 00 002 caliper is synonymous with reliability

Designed to provide the same performance as new calipers, Brembo remanufactured calipers embody an alternative solution to replacing broken or worn parts with new ones. The brake caliper remanufacturing process involves cleaning and applying a surface treatment to the caliper body, and the renewing of all worn internal components with new ones. The final testing at the end of this process guarantees a Brembo certified product.

## **Technical specifications**

EAN code Axle Diameter
8020584546482 Front 60 mm

Number of pistons Braking system Position
1 BOSCH Left

**COMPATIBLE VEHICLES** 