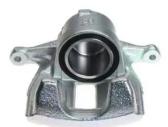

## CALIPER F 00 002

## The F 00 002 caliper is synonymous with reliability

Designed to provide the same performance as new calipers, Brembo remanufactured calipers embody an alternative solution to replacing broken or worn parts with new ones. The brake caliper remanufacturing process involves cleaning and applying a surface treatment to the caliper body, and the renewing of all worn internal components with new ones. The final testing at the end of this process guarantees a Brembo certified product.

## **Technical specifications**

EAN code Axle Diameter
8020584546482 Front 60 mm

Number of pistons Braking system Position
1 BOSCH Left

**COMPATIBLE VEHICLES** 