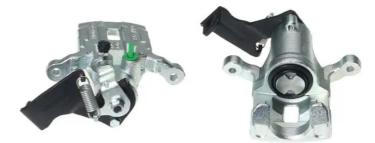

## CALIPER F 00 041

The F 00 041 caliper is synonymous with reliability

Designed to provide the same performance as new calipers, Brembo remanufactured calipers embody an alternative solution to replacing broken or worn parts with new ones. The brake caliper remanufacturing process involves cleaning and applying a surface treatment to the caliper body, and the renewing of all worn internal components with new ones. The final testing at the end of this process guarantees a Brembo certified product.