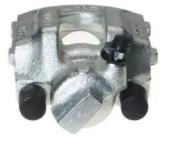

## CALIPER F 06 038

The F 06 038 caliper is synonymous with reliability

Designed to provide the same performance as new calipers, Brembo remanufactured calipers embody an alternative solution to replacing broken or worn parts with new ones. The brake caliper remanufacturing process involves cleaning and applying a surface treatment to the caliper body, and the renewing of all worn internal components with new ones. The final testing at the end of this process guarantees a Brembo certified product.

## **Technical specifications**

| EAN code          | Axle           | Diameter     |
|-------------------|----------------|--------------|
| 8020584500392     | Rear           | <b>34</b> mm |
|                   |                |              |
| Number of pistons | Braking system | Position     |
| 1                 | ATE            | Left         |