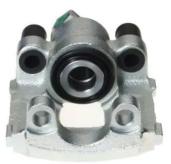

## CALIPER F 06 038

The F 06 038 caliper is synonymous with reliability

Designed to provide the same performance as new calipers, Brembo remanufactured calipers embody an alternative solution to replacing broken or worn parts with new ones. The brake caliper remanufacturing process involves cleaning and applying a surface treatment to the caliper body, and the renewing of all worn internal components with new ones. The final testing at the end of this process guarantees a Brembo certified product.

## **Technical specifications**

| EAN code          | Axle           | Diameter     |
|-------------------|----------------|--------------|
| 8020584500392     | Rear           | <b>34</b> mm |
|                   |                |              |
| Number of pistons | Braking system | Position     |
| 1                 | ATE            | Left         |