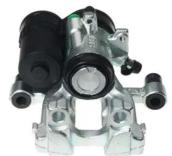

## CALIPER F 06 276

## The F 06 276 caliper is synonymous with reliability

Designed to provide the same performance as new calipers, Brembo remanufactured calipers embody an alternative solution to replacing broken or worn parts with new ones. The brake caliper remanufacturing process involves cleaning and applying a surface treatment to the caliper body, and the renewing of all worn internal components with new ones. The final testing at the end of this process guarantees a Brembo certified product.

## **Technical specifications**

| EAN code          | Axle           | Diameter     |
|-------------------|----------------|--------------|
| 8020584547410     | Rear           | <b>36</b> mm |
|                   |                |              |
| Number of pistons | Braking system | Position     |
| 1                 | ATE            | Left         |