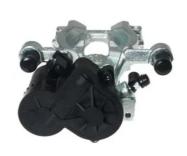

## CALIPER F 06 276

## The F 06 276 caliper is synonymous with reliability

Designed to provide the same performance as new calipers, Brembo remanufactured calipers embody an alternative solution to replacing broken or worn parts with new ones. The brake caliper remanufacturing process involves cleaning and applying a surface treatment to the caliper body, and the renewing of all worn internal components with new ones. The final testing at the end of this process guarantees a Brembo certified product.

## **Technical specifications**

| EAN code          | Axle           | Diameter     |
|-------------------|----------------|--------------|
| 8020584547410     | Rear           | <b>36</b> mm |
|                   |                |              |
| Number of pistons | Braking system | Position     |
| 1                 | ATE            | Left         |